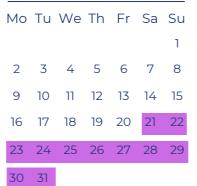

Inset Days 🚺 Term Begins 📕 Free Saturdays 🛃 Half Term 🦰 Term Ends

School Holidays (Little Oaks also closed on these days) Bank Holidays

September 2023

October 2023

# Lent Term 2024

| Monday 8 January                          | Staff Inset Day<br>Boarders Return between 5.00pm - 7.00pm                                                                                                  |  |  |  |  |
|-------------------------------------------|-------------------------------------------------------------------------------------------------------------------------------------------------------------|--|--|--|--|
| Tuesday 9 January                         | Term Begins                                                                                                                                                 |  |  |  |  |
| Saturday 27 January                       | 'Free Saturday' - No Saturday Enrichment Programme/No fixtures                                                                                              |  |  |  |  |
| Saturday 10 February - Sunday 18 February | Half Term (Normal school timings on Friday 9 February)                                                                                                      |  |  |  |  |
| Saturday 9 March                          | 'Free Saturday' - No Saturday Enrichment Programme/No fixtures                                                                                              |  |  |  |  |
| Thursday 28 March                         | Term Ends<br>12.00pm finish for Junior Prep (Reception to Year 4)<br>12.30pm finish for Senior Prep (Year 5 to Year 8)<br>Little Oaks finish time as normal |  |  |  |  |