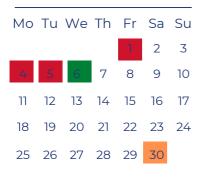

Inset Days 🚺 Term Begins 📕 Free Saturdays 🛃 Half Term 🦰 Term Ends

School Holidays (Little Oaks also closed on these days) Bank Holidays

September 2023

October 2023

# Michaelmas Term 2023

| Friday 1 September and Monday 4 September | Staff Inset Days                                                                                                                                           |
|-------------------------------------------|------------------------------------------------------------------------------------------------------------------------------------------------------------|
| Tuesday 5 September                       | Staff Inset Day<br>Year 3 pupils return (1.00pm - 3.00pm)<br>Family Fun Afternoon (from 3.00pm)<br>Boarders Return between 5.00pm - 7.00pm                 |
| Wednesday 6 September                     | Term Begins                                                                                                                                                |
| Saturday 30 September                     | 'Free Saturday' - No Saturday Enrichment Programme/No fixtures                                                                                             |
| Saturday 21 October - Sunday 5 November   | Half Term (Normal school timings on Friday 20 October)                                                                                                     |
| Saturday 25 November                      | 'Free Saturday' - No Saturday Enrichment Programme/No fixtures                                                                                             |
| Friday 15 December                        | Term Ends<br>12.00pm finish for Junior Prep (Reception - Year 4)<br>12.30pm finish for Senior Prep (Year 5 to Year 8)<br>Little Oaks finish time as normal |