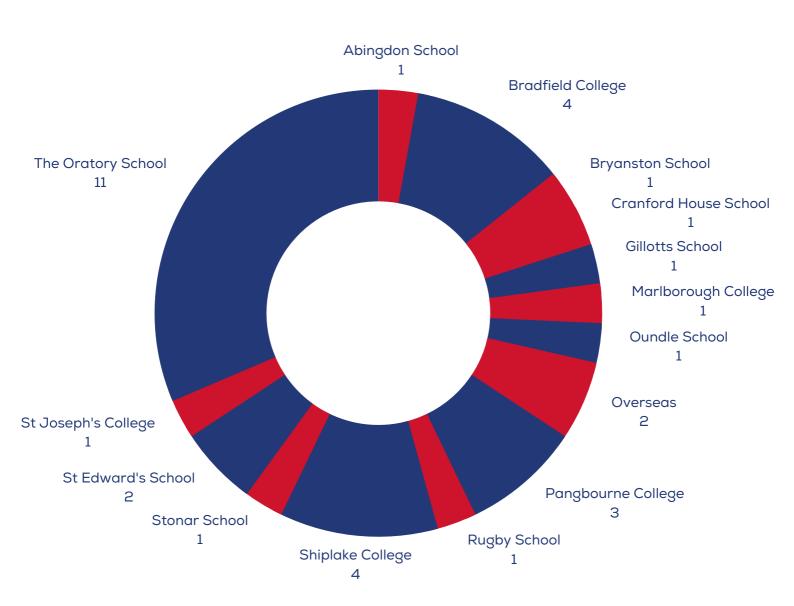

## DESTINATION OF LEAVERS 2023

Scholarships and Exhibitions 2023

### FUTURE SCHOOLS:

6

enter the second

Of the leading independent day and boarding senior schools

#### Future Schools Year 8 Cohort 2023

entede Altra fait

The scholarships awarded to our pupils from 2016 to 2023 are as follows:

| Award                              | School                                                                                                                                                  |  |
|------------------------------------|---------------------------------------------------------------------------------------------------------------------------------------------------------|--|
| Academic Exhibition                | Oundle School, Pangbourne College (2), Radley College, The Oratory School (2)                                                                           |  |
| Academic<br>Scholarship            | Abingdon School (2), Pangbourne College (2), The Oratory School (3), Wellington<br>College                                                              |  |
| Art Exhibition                     | Pangbourne College, The Oratory School (6)                                                                                                              |  |
| Art Scholarship                    | Abingdon School, Bradfield College, Queen Anne's School (2), Pangbourne College<br>(2), Rugby School, St Edward's School Oxford, The Oratory School (3) |  |
| All Round Exhibition               | Radley, Wellington College                                                                                                                              |  |
| Character Exhibition               | Lord Wandsworth                                                                                                                                         |  |
| Drama Award                        | St Edward's, Oxford                                                                                                                                     |  |
| Drama Exhibition                   | Cranford House, Pangbourne College (2), The Oratory School (4)                                                                                          |  |
| Drama Scholarship                  | Leighton Park School, Our Lady's Abingdon, Queen Anne's School (2), Pangbourne<br>College, The Oratory School (8)                                       |  |
| Dr Gray's All Round<br>Scholarship | Bradfield College (4)                                                                                                                                   |  |
| F-B All-Round<br>Scholarship       | The Oratory School (3)                                                                                                                                  |  |
| Headmaster's Award                 | Shiplake College                                                                                                                                        |  |