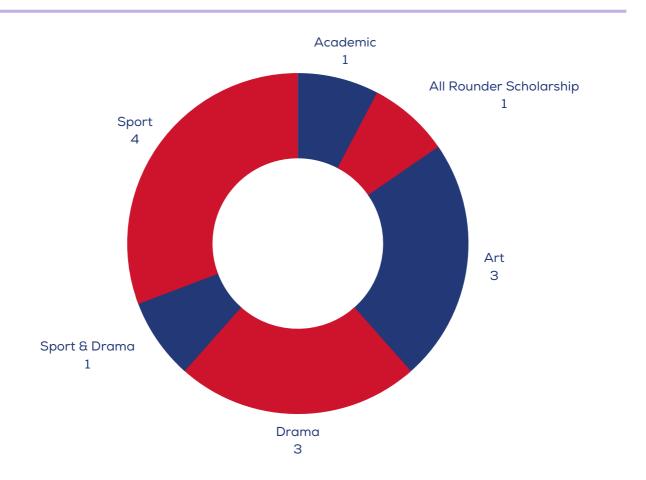

## DESTINATION OF LEAVERS 2023

Scholarships and Exhibitions 2023

#### YEAR 8 COHORT:

36%

Of pupils awarded Scholarships/Exhibitions

#### Future Schools Year 8 Cohort 2023

entede Altra fait

The scholarships awarded to our pupils from 2016 to 2023 are as follows:

| Award                              | School                                                                                                                                                  |  |
|------------------------------------|---------------------------------------------------------------------------------------------------------------------------------------------------------|--|
| Academic Exhibition                | Oundle School, Pangbourne College (2), Radley College, The Oratory School (2)                                                                           |  |
| Academic<br>Scholarship            | Abingdon School (2), Pangbourne College (2), The Oratory School (3), Wellington<br>College                                                              |  |
| Art Exhibition                     | Pangbourne College, The Oratory School (6)                                                                                                              |  |
| Art Scholarship                    | Abingdon School, Bradfield College, Queen Anne's School (2), Pangbourne College<br>(2), Rugby School, St Edward's School Oxford, The Oratory School (3) |  |
| All Round Exhibition               | Radley, Wellington College                                                                                                                              |  |
| Character Exhibition               | Lord Wandsworth                                                                                                                                         |  |
| Drama Award                        | St Edward's, Oxford                                                                                                                                     |  |
| Drama Exhibition                   | Cranford House, Pangbourne College (2), The Oratory School (4)                                                                                          |  |
| Drama Scholarship                  | Leighton Park School, Our Lady's Abingdon, Queen Anne's School (2), Pangbourne<br>College, The Oratory School (8)                                       |  |
| Dr Gray's All Round<br>Scholarship | Bradfield College (4)                                                                                                                                   |  |
| F-B All-Round<br>Scholarship       | The Oratory School (3)                                                                                                                                  |  |
| Headmaster's Award                 | Shiplake College                                                                                                                                        |  |